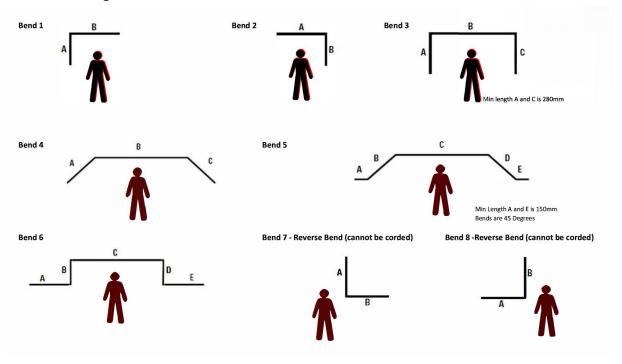

#### **Track Bending Information**

Bends available:

White

Silver

- o Standard bend
  - Mitred corner
- Cord draw available
- No Motorisation
- Standard Appliance White & Canvas colour
- Powder coated colour available
  - Use as a single track only
  - Install top fix side by side for double track