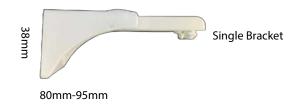

# **Curtain Tracks**

Kingtrack Royal Standard Track For Face Fit, single and double track options

55-65mm

Note: Tracks can be specified with custom colour

- Use as a single track
- Can be installed on a double face fit bracket = 120-140mmprojection, as a front & back track
- Brackets are extruded plastic, projecting:
  - o 55-65mm single track
  - o 80-95mm single track
  - o 120-140mm single or double track
- Covers supplied for Bracket Footing
- Royal Track suitable for 5 heading styles (excluding S-Fold - refer to the Top fix only, tethered glide Fineline track)
- Max length 6.5m
- Bends available:
  - o Standard bend
  - o Reverse bend
  - o Mitred corner
- Cord draw available
- No Motorisation
- Standard Appliance White, Canvas, Black & Silver colours
- Powder coated colouring available