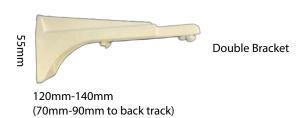

# **Curtain Tracks**

Kingtrack Royal Standard Track For Face Fit, single and double track options

55-65mm

Note: Tracks can be specified with custom colour

- Use as a single track
- Can be installed on a double face fit bracket = 120-140mmprojection, as a front & back track
- Brackets are extruded plastic, projecting:
  - o 55-65mm single track
  - o 80-95mm single track
  - o 120-140mm single or double track
- Covers supplied for Bracket Footing
- Royal Track suitable for 5 heading styles (excluding S-Fold - refer to the Top fix only, tethered glide Fineline track)
- Max length 6.5m
- Bends available:
  - o Standard bend
  - o Reverse bend
  - o Mitred corner
- Cord draw available
- No Motorisation
- Standard Appliance White, Canvas, Black & Silver colours
- Powder coated colouring available