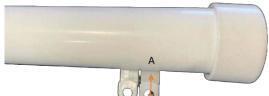

# **Curtain Tracks**

Kingtrack Royal Standard Track For Face Fit, single and double track options

55-65mm

Note: Tracks can be specified with custom colour

- Use as a single track
- Can be installed on a double face fit bracket = 120-140mmprojection, as a front & back track
- Brackets are extruded plastic, projecting:
  - o 55-65mm single track
  - o 80-95mm single track
  - o 120-140mm single or double track
- Covers supplied for Bracket Footing
- Royal Track suitable for 5 heading styles (excluding S-Fold - refer to the Top fix only, tethered glide Fineline track)
- Max length 6.5m
- Bends available:
  - o Standard bend
  - o Reverse bend
  - o Mitred corner
- Cord draw available
- No Motorisation
- Standard Appliance White, Canvas, Black & Silver colours
- Powder coated colouring available

#### Supreme Track Rod Face Fit

FinelineSystem Top Fit with Brackets Standard Glide and Tethered Glide option