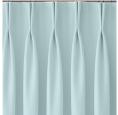

### **Custom Made Curtain Heading Styles**

Single Pleat 100mm-120mm apart Fullness 1:1.85

Double Pleat 100mm-120mm apart with bar tack stitch Fullness 1:2

Inverted Pleat 100mm-120mm apart Fullness 1:1.85