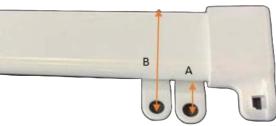

# **Curtain Tracks**

Kingtrack Royal Standard Track For Face Fit, single and double track options

55-65mm

Note: Tracks can be specified with custom colour

- Use as a single track
- Can be installed on a double face fit bracket = 120-140mmprojection, as a front & back track
- Brackets are extruded plastic, projecting:
  - o 55-65mm single track
  - o 80-95mm single track
  - o 120-140mm single or double track
- Covers supplied for Bracket Footing
- Royal Track suitable for 5 heading styles (excluding S-Fold - refer to the Top fix only, tethered glide Fineline track)
- Max length 6.5m
- Bends available:
  - o Standard bend
  - o Reverse bend
  - o Mitred corner
- Cord draw available
- No Motorisation
- Standard Appliance White, Canvas, Black & Silver colours
- Powder coated colouring available