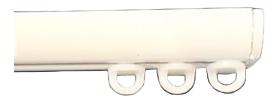

# **Curtain Tracks**

Kingtrack Royal Standard Track For Face Fit, single and double track options

55-65mm

Note: Tracks can be specified with custom colour

- Use as a single track
- Can be installed on a double face fit bracket = 120-140mmprojection, as a front & back track
- Brackets are extruded plastic, projecting:
  - o 55-65mm single track
  - o 80-95mm single track
  - o 120-140mm single or double track
- Covers supplied for Bracket Footing
- Royal Track suitable for 5 heading styles (excluding S-Fold - refer to the Top fix only, tethered glide Fineline track)
- Max length 6.5m
- Bends available:
  - o Standard bend
  - o Reverse bend
  - o Mitred corner
- Cord draw available
- No Motorisation
- Standard Appliance White, Canvas, Black & Silver colours
- Powder coated colouring available