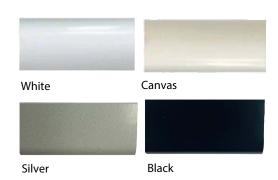

# **Curtain Tracks**

Kingtrack Royal Standard Track For Face Fit, single and double track options

55-65mm

Note: Tracks can be specified with custom colour

- Use as a single track
- Can be installed on a double face fit bracket = 120-140mmprojection, as a front & back track
- Brackets are extruded plastic, projecting:
  - o 55-65mm single track
  - o 80-95mm single track
  - o 120-140mm single or double track
- Covers supplied for Bracket Footing
- Royal Track suitable for 5 heading styles (excluding S-Fold - refer to the Top fix only, tethered glide Fineline track)
- Max length 6.5m
- Bends available:
  - o Standard bend
  - o Reverse bend
  - o Mitred corner
- Cord draw available
- No Motorisation
- Standard Appliance White, Canvas, Black & Silver colours
- Powder coated colouring available

#### **Track Bending Information**

Bends available:

White

Silver

- o Standard bend
  - Mitred corner
- Cord draw available
- No Motorisation
- Standard Appliance White & Canvas colour
- Powder coated colour available
  - Use as a single track only
  - Install top fix side by side for double track

Canvas

Black

- Suitable for all 4 curtain product types
- Max length 6.5m
- No Bends
- No Cord draw, hand drawn only
- No Motorisation
- Standard White colour
- All curtain types hang below the track
- For S-Fold Wave styled curtains, use the Fineline tethered glides track system