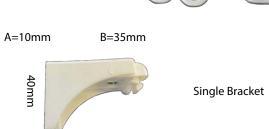

# **Curtain Tracks**

Kingtrack Royal Standard Track For Face Fit, single and double track options

55-65mm

Note: Tracks can be specified with custom colour

- Use as a single track
- Can be installed on a double face fit bracket = 120-140mmprojection, as a front & back track
- Brackets are extruded plastic, projecting:
  - o 55-65mm single track
  - o 80-95mm single track
  - o 120-140mm single or double track
- Covers supplied for Bracket Footing
- Royal Track suitable for 5 heading styles (excluding S-Fold - refer to the Top fix only, tethered glide Fineline track)
- Max length 6.5m
- Bends available:
  - o Standard bend
  - o Reverse bend
  - o Mitred corner
- Cord draw available
- No Motorisation
- Standard Appliance White, Canvas, Black & Silver colours
- Powder coated colouring available