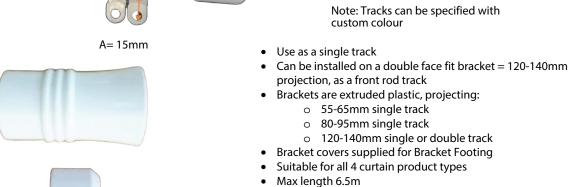

# **Curtain Tracks**

Kingtrack Royal Standard Track For Face Fit, single and double track options

55-65mm

Note: Tracks can be specified with custom colour

- Use as a single track
- Can be installed on a double face fit bracket = 120-140mmprojection, as a front & back track
- Brackets are extruded plastic, projecting:
  - o 55-65mm single track
  - o 80-95mm single track
  - o 120-140mm single or double track
- Covers supplied for Bracket Footing
- Royal Track suitable for 5 heading styles (excluding S-Fold - refer to the Top fix only, tethered glide Fineline track)
- Max length 6.5m
- Bends available:
  - o Standard bend
  - o Reverse bend
  - o Mitred corner
- Cord draw available
- No Motorisation
- Standard Appliance White, Canvas, Black & Silver colours
- Powder coated colouring available