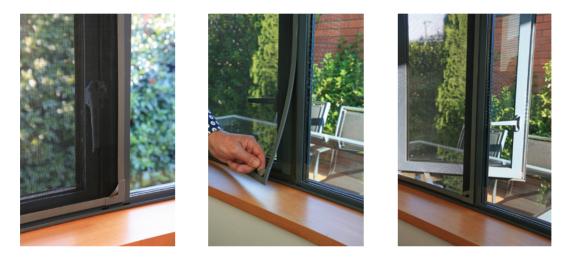

Once the magnetic frame is attached to the window, it is very easy to remove and refit the screen simply by lifting the corner. We recommend regular dusting and if necessary marks may be removed with gentle cleaning using mild detergent and a damp cloth

## **Frames and Corners**

Magnetic Insect Screens are made with durable 14mm wide PVC frames, strong magnets and special 40mm x 40mm 'easy lift' corners. The frames and 'easy lift' corners are available in a choice of five colours: Brown, Cream, Grey, Black, White.