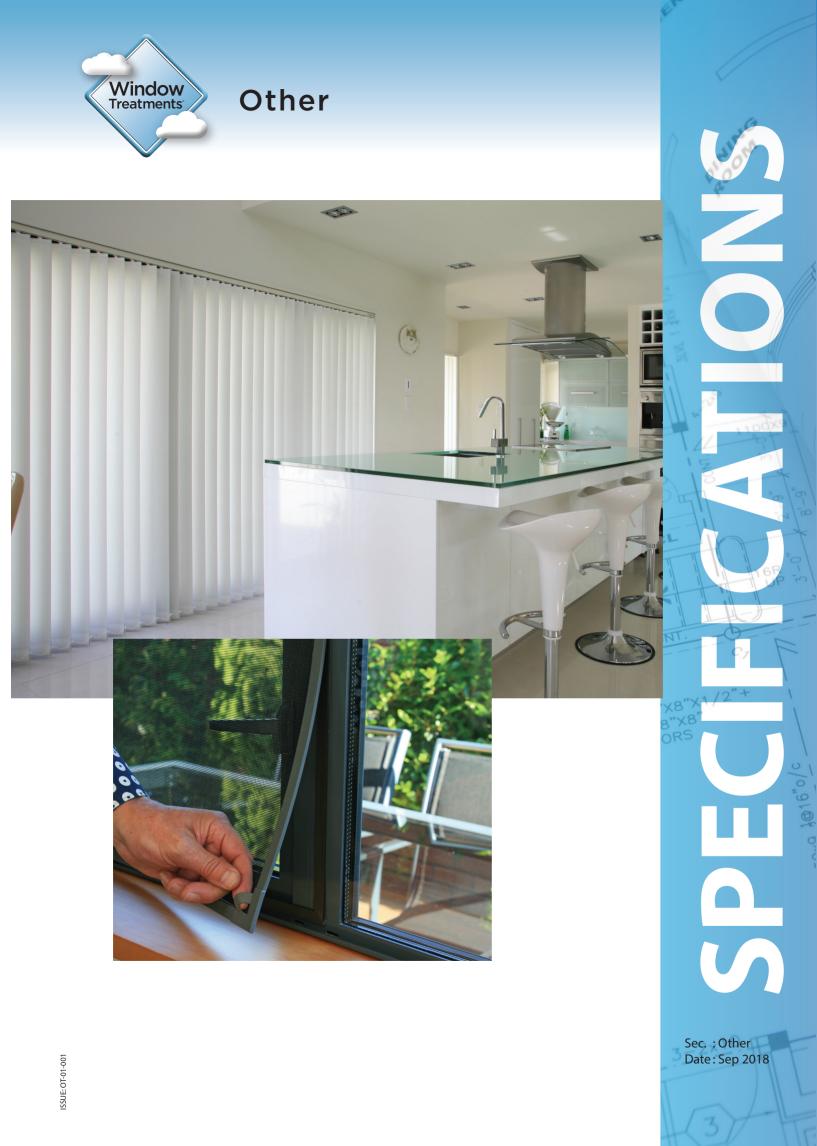

# **Product Overview**

Magnetic Insect screens are economical and provide a very practical solution for keeping out those unwanted flies and insects.

One of the most important features of our Magnetic Insect Screens is the superior quality of the Phiferglass Pool & Patio Mesh. This high quality screen is a woven polyester fabric providing an unobstructed clear view. If required, block-out and sunscreen fabrics can be substituted for Insect screen. This can be a perfect alternative particularly for irregular shaped windows and or, for windows in out-of-reach places. Where space is limited and privacy is required such as a glass exterior door, a magnetic screen with a block out fabric can be a better option to a conventional roller or venetian blind.

Once the magnetic frame is attached to the window, it is very easy to remove and refit the screen simply by lifting the corner. We recommend regular dusting and if necessary marks may be removed with gentle cleaning using mild detergent and a damp cloth