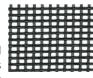

D)

#### Block-out

Block-out fabric is constructed of Acrylic coated Polyester yarn. Fabrics available: Quebec Block-out, New Oxford, New Oxford FR, Premium 24 Block-out, Firenze Block-out. (Max size 750mm W x 2100mm D)

| Size Limits                 | Minimum (mm) |      | Maximum (mm) |       |
|-----------------------------|--------------|------|--------------|-------|
|                             | Width        | Drop | Width        | Drop  |
| Insect Screen               | 100          | 100  | 1000*        | 2300* |
| Sunscreen & Light Filtering | 100          | 100  | 750          | 2100  |
| Block-out                   | 100          | 100  | 750          | 2100  |

\*Note: combined Width x Drop dimensions of Insect screen must not exceed maximum coverage of 2.3m<sup>2</sup>





Sec. : Magnetic

Date: Jul 2021