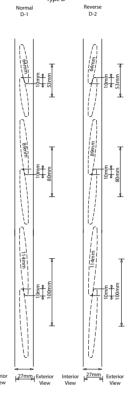

### **Fixed Shutters**

Fixed louvres are permanently open (ventilated - Type A) or permanently shut (non-ventilated - Type D). Permanently open means that there is always ventilation while blocking line of sight. Fixed louvres may be employed for a variety of reasons: to control the amount of sunlight that enters a room, to provide privacy and security, protect against weather, unwanted intrusion or damage and to enhance the aesthetics of a

building.

|                                                                                             | Type A                                                                       |                                                                              | <u>Type D</u>                               |                                                         |
|---------------------------------------------------------------------------------------------|------------------------------------------------------------------------------|------------------------------------------------------------------------------|---------------------------------------------|---------------------------------------------------------|
|                                                                                             | Normal<br>A-1                                                                | Reverse<br>A-2                                                               | Normal<br>D-1                               | Reverse<br>D-2                                          |
| Stile (PVC)<br>Louvres (PVC)<br>Angles<br>Louvre Facing<br>Projection (PVC)<br>Finish (PVC) | 51 x 27mm<br>64, 89, 114mm<br>45° or 60°<br>Normal<br>8, 17, 27mm<br>Painted | 51 x 27mm<br>64, 89, 114mm<br>45° or 60°<br>Reverse<br>2, 9, 17mm<br>Painted | 51 x 27mm<br>64, 89, 114mm<br>85°<br>Normal | 51 x 27mm<br>64, 89, 114mm<br>85°<br>Reverse<br>Painted |