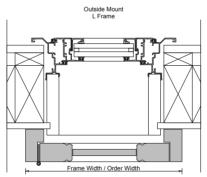

## L Frame

| Shutter Type | Туре    | Frame Options                                                        | Benefit                                                                                                                                                                                                                                                                                                                                                                                                                                                         |
|--------------|---------|----------------------------------------------------------------------|-----------------------------------------------------------------------------------------------------------------------------------------------------------------------------------------------------------------------------------------------------------------------------------------------------------------------------------------------------------------------------------------------------------------------------------------------------------------|
| PVC          | L Frame | Beaded (standard - PVC)<br>or<br>Flat (constructed from<br>Basswood) | L Frames are used to provide hanging options for single and multiple panels for outside and inside mount applications using a Butt or Steadman hinge. Using a Beaded standard frame or Flat frame with a Steadman hinge allows you to protrude the panel past the window opening. This gives you the ability to hang the shutter panel square in the frame and closes the light gap for flush mounted hinges. Ideal when there is no architrave in the opening. |