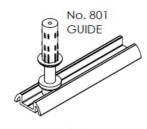

: No. 801S

Spring loaded guide, nylon body and tip with stainless steel shaft

and spring.

Designed to slide in the No. 92 Threshold

No. 20DS DOOR STOP

No. 801S **GUIDE** 

No. 57EN **HANGER** 

**THRESHOLD** 

Guide : No. 801S

Spring loaded guide for use with No.92 Threshold. Guide is

nylon and stainless steel.

Threshold : No. 92

Threshold, aluminium, available in 2100mm, 3000mm,

4000mm, 6000mm

No.21EPNC Top Pivot