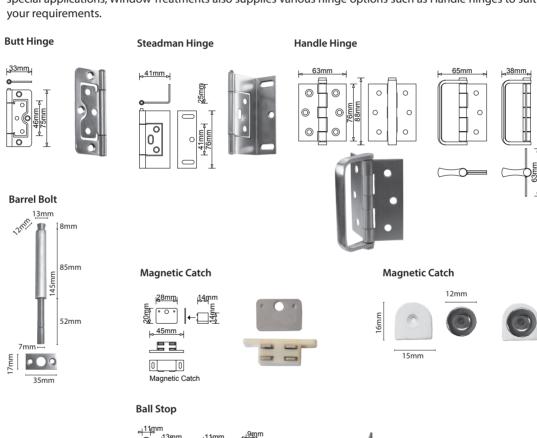

#### Hinges

Depending on the type of shutter installation, Butt Hinge and Steadman Hinge are the standard hinges. For special applications, Window Treatments also supplies various hinge options such as Handle hinges to suit your requirements.

Sec.: Shutters
Date: Dec 2017
Page: 38

| Туре           | Colours Available                                                            | Suitable for                               |
|----------------|------------------------------------------------------------------------------|--------------------------------------------|
| Butt Hinge     | Stainless Steel, Silver, Cream, White, Black, Antique<br>Brass, Bright Brass | Square, Rabbet, T Post, L Frame            |
| Steadman Hinge | Stainless Steel, Silver, Cream, White, Black, Antique<br>Brass, Bright Brass | Hang Strip, protruding past window opening |
| Handle Hinge   | Stainless Steel                                                              | Bi-fold, assists panel movement            |
| Barrel Bolt    | Stainless Steel                                                              | Bi-fold, Sliding, Panel                    |
| Ball Stops     | Brass, Chrome                                                                | Securing Fixed Panel                       |
| Magnetic Catch | Brown, White, Black                                                          | Securing Bi-fold Panel                     |