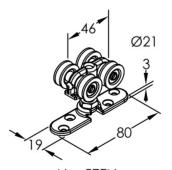

Door Stop : 20DS (Stainless Steel)

Hangers : No. 57EN Hanger

The hanger is fitted with four nylon tyred ballrace wheels. The adjustment bolt is attached to the top plate and secured in place with a blocking clip which allows easy installation. All steel parts are zinc dichromated.

Guide : No. 801S

Spring loaded guide for use with No.92 Threshold. Guide is

nylon and stainless steel.

Threshold : No. 92

Threshold, aluminium, available in 2100mm, 3000mm,

4000mm, 6000mm

No.21EPNC Top Pivot