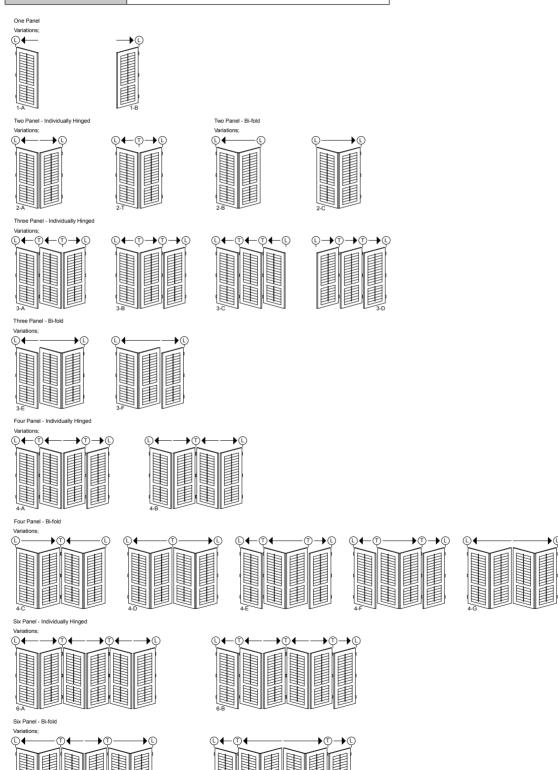

# Panel types - Hinged, L Frame & T Post Hinged

# **Panel Types**

Panel Types refers to the variations of each type of shutter: single panel fixed, single panel hinged, bi-folds, L Frame and T Post, straight sliding and bi-fold track variations.

The type of hinge used for a single panel, bi-fold, L Frame and T Post and for Rabbet stiles applications is a Butt hinge. However, if you require your panel to protrude past the window opening, a Steadman hinge is required hinged from a hang strip.

# Hinged

# L Frame and T Post Hinged options

When tracks are not feasible, L frame and T Posts are used to provide options for single and mutliple panels within an opening or outside the opening window (see examples below).

# L Frame and T Post Hinged - cont.

## Key

| <b>T</b> means | Panel is hinged from a T Post or closes onto a T Post   |
|----------------|---------------------------------------------------------|
| <b>L</b> means | Panel is hinged from a L Frame or closes onto a L Frame |
| means          | Panel direction to the right                            |
| <b>←</b> means | Panel direction to the left                             |