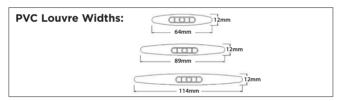

### Louvre Size and Type

PVC shutters are available in three sizes of areofoil blade which is elliptical in shape (i.e. thicker in the middle and tapered to the front and back). Louvre blades are reinforced with aluminium inserts.