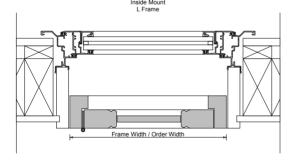

## L Frame

| Shutter Type | Туре    | Frame Options                                                        | Benefit                                                                                                                                                                                                                                                                                                                                                                                                                                                         |
|--------------|---------|----------------------------------------------------------------------|-----------------------------------------------------------------------------------------------------------------------------------------------------------------------------------------------------------------------------------------------------------------------------------------------------------------------------------------------------------------------------------------------------------------------------------------------------------------|
| PVC          | L Frame | Beaded (standard - PVC)<br>or<br>Flat (constructed from<br>Basswood) | L Frames are used to provide hanging options for single and multiple panels for outside and inside mount applications using a Butt or Steadman hinge. Using a Beaded standard frame or Flat frame with a Steadman hinge allows you to protrude the panel past the window opening. This gives you the ability to hang the shutter panel square in the frame and closes the light gap for flush mounted hinges. Ideal when there is no architrave in the opening. |