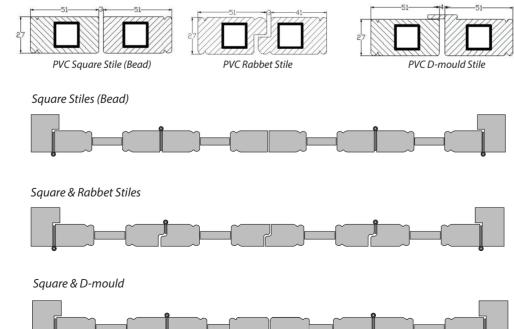

### Stiles

Window Treatments supplies three stile options for PVC shutters: Square, Rabbet and D-mould. D-mould stiles are used to provide a light block where two panels overlap or interlock. PVC stiles are reinforced with aluminium inserts.