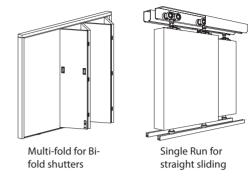

# **Tracking Systems**

Window Treatments supplies two tracking systems: Multifold for bi-fold shutters, and Single Run for straight sliding shutters. For special applications Window Treatments can supply various track options to suit your requirements.