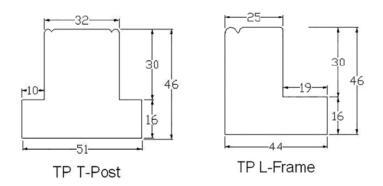

### T Post

| Shutter Type | Туре   | Frame Options                                                        | Benefit                                                                                                                                                                                                                                                                                                                                             |
|--------------|--------|----------------------------------------------------------------------|-----------------------------------------------------------------------------------------------------------------------------------------------------------------------------------------------------------------------------------------------------------------------------------------------------------------------------------------------------|
| PVC          | T Post | Beaded (standard - PVC)<br>or<br>Flat (constructed from<br>Basswood) | T Posts are used to provide hanging options for single and multiple panels for outside and inside mount applications using a Butt hinge. Gives you the ability to hang the shutter panel square in the frame. The T Post closes the light gap for flush mounted hinges. Ideal when there is no architrave in the opening. 2 options Beaded or Flat. |

T-Post

Sec. : Shutters Date: Dec 2017 Page: 33