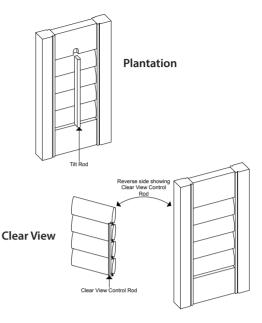

# Tilt Rod Control Position:

### **Plantation**

Standard position for the tilt bar control on Plantation shutters is centred within the frame. Alternatively, the tilt bar can be positioned off-centred left or right. The off-centred option is mainly used for bi-fold panels to allow the panels to fold onto each other without hitting the tilt bar. A tilt rod (in conjunction with a hooked push pole) is also used for high/out of reach and special shaped shutters.

### **Clear View**

The Clear View control option for PVC shutters is a metal tilt rod rebated into the side of the louvre blade on the reverse side of the panel. This allows for cleaner lines and a clear view through the shutter once the louvres are opened or closed. The standard Clear View tilt bar position is on the hinged stile side of the louvre blades. The Clear View option is also used for sliding shutter applications as this decreases light gap measurements and allows each shutter panel to sit closer to one another reducing the depth of the shutters when stacked.