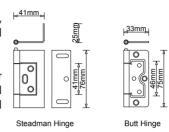

#### Hinges

Depending on the type of shutter installation, Butt Hinge and Steadman Hinge are the standard hinges. For special applications, Window Treatments also supplies various hinge options such as Handle hinges to suit your requirements.

Sec.: Shutters
Date: Dec 2017
Page: 38

| Туре           | Colours Available                                                            | Suitable for                               |
|----------------|------------------------------------------------------------------------------|--------------------------------------------|
| Butt Hinge     | Stainless Steel, Silver, Cream, White, Black, Antique<br>Brass, Bright Brass | Square, Rabbet, T Post, L Frame            |
| Steadman Hinge | Stainless Steel, Silver, Cream, White, Black, Antique<br>Brass, Bright Brass | Hang Strip, protruding past window opening |
| Handle Hinge   | Stainless Steel                                                              | Bi-fold, assists panel movement            |
| Barrel Bolt    | Stainless Steel                                                              | Bi-fold, Sliding, Panel                    |
| Ball Stops     | Brass, Chrome                                                                | Securing Fixed Panel                       |
| Magnetic Catch | Brown, White, Black                                                          | Securing Bi-fold Panel                     |