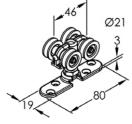

Door Stop : 20DS (Stainless Steel)

Hangers : No. 57EN Hanger

The hanger is fitted with four nylon tyred ballrace wheels. The adjustment bolt is attached to the top plate and secured in place with a blocking clip which allows easy installation. All steel parts are zinc dichromated.