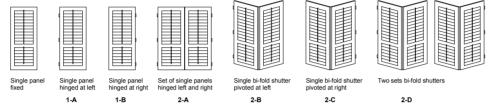

# **Panel Types**

Panel Types refers to the variations of each type of shutter: single panel fixed, single panel hinged, bi-folds, L Frame and T Post, straight sliding and bi-fold track variations.

The type of hinge used for a single panel, bi-fold, L Frame and T Post and for Rabbet stiles applications is a Butt hinge. However, if you require your panel to protrude past the window opening, a Steadman hinge is required hinged from a hang strip.

# L Frame and T Post Hinged options

When tracks are not feasible, L frame and T Posts are used to provide options for single and mutliple panels within an opening or outside the opening window (see examples below).

## Key

| <b>T</b> means | Panel is hinged from a T Post or closes onto a T Post   |
|----------------|---------------------------------------------------------|
| <b>L</b> means | Panel is hinged from a L Frame or closes onto a L Frame |
| means          | Panel direction to the right                            |
| <b>←</b> means | Panel direction to the left                             |