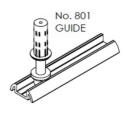

: No. 801S

Spring loaded guide, nylon body and tip with stainless steel shaft

and spring.

Designed to slide in the No. 92 Threshold

No. 20DS DOOR STOP

No. 801S **GUIDE** 

No. 57EN **HANGER** 

**THRESHOLD** 

Guide : No. 801S

Spring loaded guide for use with No.92 Threshold. Guide is

nylon and stainless steel.

Threshold : No. 92

Threshold, aluminium, available in 2100mm, 3000mm,

4000mm, 6000mm

No.21EPNC Top Pivot