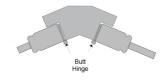

# **Panel Types**

Panel Types refers to the variations of each type of shutter: single panel fixed, single panel hinged, bi-folds, L Frame and T Post, straight sliding and bi-fold track variations.

The type of hinge used for a single panel, bi-fold, L Frame and T Post and for Rabbet stiles applications is a Butt hinge. However, if you require your panel to protrude past the window opening, a Steadman hinge is required hinged from a hang strip.

#### Hinges

Depending on the type of shutter installation, Butt Hinge and Steadman Hinge are the standard hinges. For special applications, Window Treatments also supplies various hinge options such as Handle hinges to suit your requirements.

Sec.: Shutters
Date: Dec 2017
Page: 38

| Туре           | Colours Available                                                            | Suitable for                               |
|----------------|------------------------------------------------------------------------------|--------------------------------------------|
| Butt Hinge     | Stainless Steel, Silver, Cream, White, Black, Antique<br>Brass, Bright Brass | Square, Rabbet, T Post, L Frame            |
| Steadman Hinge | Stainless Steel, Silver, Cream, White, Black, Antique<br>Brass, Bright Brass | Hang Strip, protruding past window opening |
| Handle Hinge   | Stainless Steel                                                              | Bi-fold, assists panel movement            |
| Barrel Bolt    | Stainless Steel                                                              | Bi-fold, Sliding, Panel                    |
| Ball Stops     | Brass, Chrome                                                                | Securing Fixed Panel                       |
| Magnetic Catch | Brown, White, Black                                                          | Securing Bi-fold Panel                     |