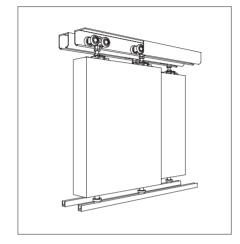

# Hardware Technical - Sliding Single Run

### **Hardware Specification**

Track Material : Aluminium

: 2000mm, 3000mm, 4000mm, 6000mm Standard lengths Aluminium track available in mill or clear anodised finish.

: 20DS (Stainless Steel) Door Stop

Hangers (2 per door) :

: No. 57EN Hamger Interior

Hangers supplied with fixing plate and nylon tyred precision bearings. Vertical adjustment is simple and positive. Nylon tyre wheel hangers should not be used on installation involving temperatures exceeding 80°C.

: No. 801S

Spring loaded guide, nylon body and tip with stainless steel shaft

and spring.

Designed to slide in the No. 92 Threshold

No. 20DS DOOR STOP

No. 801S **GUIDE** 

No. 57EN **HANGER** 

**THRESHOLD** 