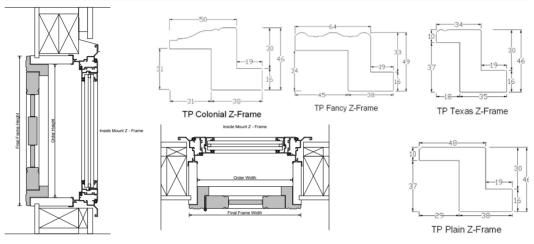

#### Z Frame

| Shutter Type | Туре    | Frame Options                                   | Benefit                                                                                                                                                                                                                                                                                              |
|--------------|---------|-------------------------------------------------|------------------------------------------------------------------------------------------------------------------------------------------------------------------------------------------------------------------------------------------------------------------------------------------------------|
| PVC          | Z Frame | TP Plain<br>TP Colonial<br>TP Fancy<br>TP Texas | Z Frames are used to provide hanging options for single and multiple panels within an opening. Plumbing the window frame closes the light gap for flush mounted hinges. The Z frame wraps around the reveal edge, making it ideal for covering out-of-square windows.  4 style options are available |