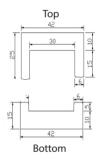

### **Corner Post**

| Shutter Type | Туре        | Frame Options | Benefit                                                                                                                                                                                                                                                                                              |
|--------------|-------------|---------------|------------------------------------------------------------------------------------------------------------------------------------------------------------------------------------------------------------------------------------------------------------------------------------------------------|
| PVC          | Corner Post | Corner Post   | Corner Posts are used to provide hanging options for single and multiple panels within a corner application. Closes light gap for flush mounted hinges. Corner Posts are manufactured according to the size required for each installation. Note: Corner posts are constructed from Basswood not PVC |

All measurements vary depending on application

# **Bay Window Post**

| Shutter Type | Туре               | Frame Options      | Benefit                                                                                                                                                                                                                                                                                                              |
|--------------|--------------------|--------------------|----------------------------------------------------------------------------------------------------------------------------------------------------------------------------------------------------------------------------------------------------------------------------------------------------------------------|
| Aluminium    | Bay Window<br>Post | Bay Window<br>Post | Bay Corner Posts are used to provide hanging options for single and multiple panels within a bay window application. Closes light gap for flush mounted hinges. Bay Window Posts are manufactured according to the size required for each installation. Note: Bay window posts are constructed from Basswood not PVC |