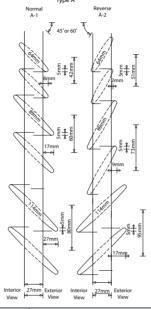

### **Fixed Shutters**

Fixed louvres are permanently open (ventilated - Type A) or permanently shut (non-ventilated - Type D). Permanently open means that there is always ventilation while blocking line of sight. Fixed louvres may be employed for a variety of reasons: to control the amount of sunlight that enters a room, to provide privacy and security, protect against weather, unwanted intrusion or damage and to enhance the aesthetics of a

building.

|                                                                                             | Type A                                                                       |                                                                              | <u>Type D</u>                               |                                                         |
|---------------------------------------------------------------------------------------------|------------------------------------------------------------------------------|------------------------------------------------------------------------------|---------------------------------------------|---------------------------------------------------------|
|                                                                                             | Normal<br>A-1                                                                | Reverse<br>A-2                                                               | Normal<br>D-1                               | Reverse<br>D-2                                          |
| Stile (PVC)<br>Louvres (PVC)<br>Angles<br>Louvre Facing<br>Projection (PVC)<br>Finish (PVC) | 51 x 27mm<br>64, 89, 114mm<br>45° or 60°<br>Normal<br>8, 17, 27mm<br>Painted | 51 x 27mm<br>64, 89, 114mm<br>45° or 60°<br>Reverse<br>2, 9, 17mm<br>Painted | 51 x 27mm<br>64, 89, 114mm<br>85°<br>Normal | 51 x 27mm<br>64, 89, 114mm<br>85°<br>Reverse<br>Painted |