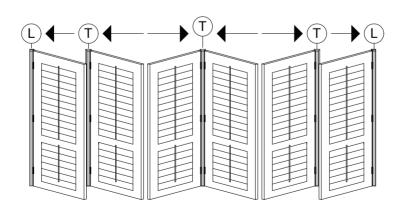

## Key

| <b>T</b> means | Panel is hinged from a T Post or closes onto a T Post   |
|----------------|---------------------------------------------------------|
| <b>L</b> means | Panel is hinged from a L Frame or closes onto a L Frame |
| means          | Panel direction to the right                            |
| <b>←</b> means | Panel direction to the left                             |