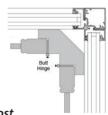

# **Panel Types**

Panel Types refers to the variations of each type of shutter: single panel fixed, single panel hinged, bi-folds, L Frame and T Post, straight sliding and bi-fold track variations.

The type of hinge used for a single panel, bi-fold, L Frame and T Post and for Rabbet stiles applications is a Butt hinge. However, if you require your panel to protrude past the window opening, a Steadman hinge is required hinged from a hang strip.

#### Hinges

Depending on the type of shutter installation, Butt Hinge and Steadman Hinge are the standard hinges. For special applications, Window Treatments also supplies various hinge options such as Handle hinges to suit your requirements.

Sec.: Shutters
Date: Dec 2017
Page: 38

| Туре           | Colours Available                                                            | Suitable for                               |
|----------------|------------------------------------------------------------------------------|--------------------------------------------|
| Butt Hinge     | Stainless Steel, Silver, Cream, White, Black, Antique<br>Brass, Bright Brass | Square, Rabbet, T Post, L Frame            |
| Steadman Hinge | Stainless Steel, Silver, Cream, White, Black, Antique<br>Brass, Bright Brass | Hang Strip, protruding past window opening |
| Handle Hinge   | Stainless Steel                                                              | Bi-fold, assists panel movement            |
| Barrel Bolt    | Stainless Steel                                                              | Bi-fold, Sliding, Panel                    |
| Ball Stops     | Brass, Chrome                                                                | Securing Fixed Panel                       |
| Magnetic Catch | Brown, White, Black                                                          | Securing Bi-fold Panel                     |