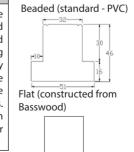

## L Frame

| Shutter Type | Туре    | Frame Options                                                        | Benefit                                                                                                                                                                                                                                                                                                                                                                                                                                                         |
|--------------|---------|----------------------------------------------------------------------|-----------------------------------------------------------------------------------------------------------------------------------------------------------------------------------------------------------------------------------------------------------------------------------------------------------------------------------------------------------------------------------------------------------------------------------------------------------------|
| PVC          | L Frame | Beaded (standard - PVC)<br>or<br>Flat (constructed from<br>Basswood) | L Frames are used to provide hanging options for single and multiple panels for outside and inside mount applications using a Butt or Steadman hinge. Using a Beaded standard frame or Flat frame with a Steadman hinge allows you to protrude the panel past the window opening. This gives you the ability to hang the shutter panel square in the frame and closes the light gap for flush mounted hinges. Ideal when there is no architrave in the opening. |

Beaded (standard - PVC)

Flat (constructed from Basswood)