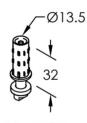

: No. 801S

Spring loaded guide, nylon body and tip with stainless steel shaft

and spring.

Designed to slide in the No. 92 Threshold

No. 20DS DOOR STOP

No. 801S **GUIDE** 

No. 57EN **HANGER** 

**THRESHOLD** 