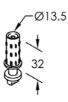

: No. 801S

Spring loaded guide, nylon body and tip with stainless steel shaft

and spring.

Designed to slide in the No. 92 Threshold

No. 20DS DOOR STOP

No. 801S **GUIDE** 

No. 57EN **HANGER** 

**THRESHOLD** 